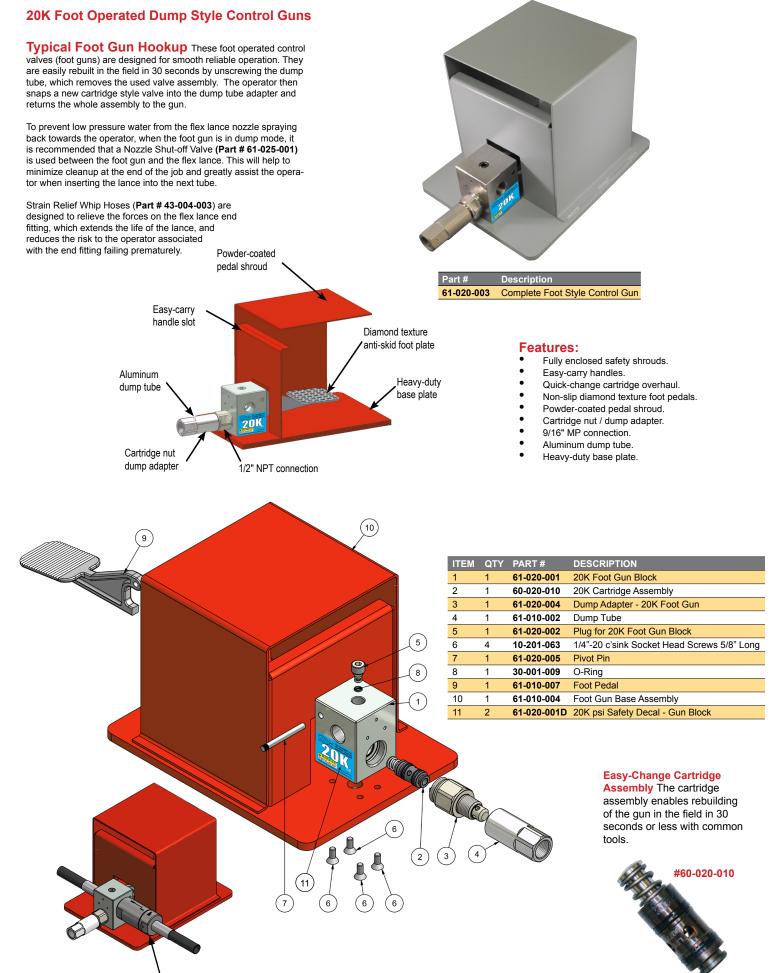

- 30-second field replaceable cartridge design for minimal downtime.
- · Remote pneumatic operation for reduced operator fatigue and added convenience and safety.
- Inlet and outlet connections threaded 9/16 MP.
- · Heavy-duty air cylinder.
- All components precision machined from stainless steel.

#### 20K Air Actuated Foot Gun - Part # 61-020-019

| OTY   |                                                                              |                                                                                                                                                                                                                                |
|-------|------------------------------------------------------------------------------|--------------------------------------------------------------------------------------------------------------------------------------------------------------------------------------------------------------------------------|
| Set 1 | PART #                                                                       | DESCRIPTION                                                                                                                                                                                                                    |
| 1     | 61-020-001                                                                   | 20K Foot Gun Block                                                                                                                                                                                                             |
| 1     | 61-001-002                                                                   | Spacer Block                                                                                                                                                                                                                   |
| 1     | 61-020-004                                                                   | Dump Adapter 20K Foot Gun                                                                                                                                                                                                      |
| 1     | 61-010-002                                                                   | Dump Tube                                                                                                                                                                                                                      |
| 1     | 61-001-003                                                                   | Plunger for Air Actuator                                                                                                                                                                                                       |
| 1     | 61-001-004                                                                   | Air Actuator                                                                                                                                                                                                                   |
| 1     | 61-020-005                                                                   | 20K Foot Gun Pivot Pin                                                                                                                                                                                                         |
| 4     | 10-001-200                                                                   | 1/4"-20 SHCS 2" Long                                                                                                                                                                                                           |
| 1     | 10-001-125                                                                   | 1/4"-20 SHCS 1-1/4" Long                                                                                                                                                                                                       |
| 1     | 61-002-001                                                                   | Plate - 20K Air Actuated Foot Gun                                                                                                                                                                                              |
| 1     | 61-020-002                                                                   | Plug for 20K Foot Gun Block                                                                                                                                                                                                    |
| 1     | 30-001-009                                                                   | O-Ring                                                                                                                                                                                                                         |
| 4     | 10-001-112                                                                   | 1/4"-20 SHCS 1-1/8" Long                                                                                                                                                                                                       |
| 1     | 60-020-010                                                                   | 20K Cartridge Assembly                                                                                                                                                                                                         |
| 1     | 61-010-006                                                                   | Foot Gun Base Plate                                                                                                                                                                                                            |
| 4     | 10-201-175                                                                   | C'sink 1/4"-20 Flat Head SHCS, 1-3/4" Long SS                                                                                                                                                                                  |
| 2     | 61-020-001D                                                                  | 20K psi Safety Decal - Gun Block                                                                                                                                                                                               |
|       |                                                                              |                                                                                                                                                                                                                                |
|       |                                                                              |                                                                                                                                                                                                                                |
|       |                                                                              |                                                                                                                                                                                                                                |
|       |                                                                              |                                                                                                                                                                                                                                |
|       |                                                                              |                                                                                                                                                                                                                                |
|       |                                                                              |                                                                                                                                                                                                                                |
|       | 1<br>1<br>1<br>4<br>1<br>1<br>1<br>1<br>1<br>1<br>4<br>1<br>1<br>4<br>1<br>4 | 1 61-001-002   1 61-020-004   1 61-010-002   1 61-001-003   1 61-020-005   4 10-001-200   1 61-020-005   4 10-001-125   1 61-020-002   1 61-020-002   1 30-001-009   4 10-001-112   1 60-020-010   1 61-010-006   4 10-201-175 |