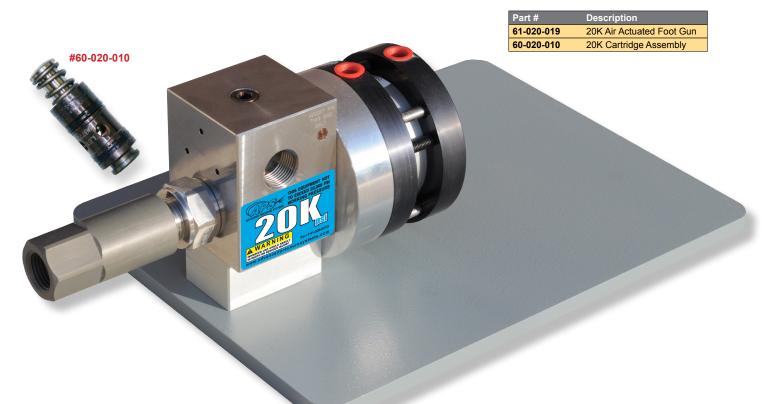

#### 20K Air-Operated Dump Valves

The Air-Operated Dump Valve allows an operator to remotely control pressure in cleaning applications for 20,000 psi. When air is sent to the cylinder, the valve closes and allows the system to build pressure. The valve opens when the air is exhausted, reducing system pressure to near atmospheric.

- 30-second field replaceable cartridge design for minimal downtime.
- · Remote pneumatic operation for reduced operator fatigue and added convenience and safety.
- Inlet and outlet connections threaded 9/16 MP.
- · Heavy-duty air cylinder.
- All components precision machined from stainless steel.

#### 20K Air Actuated Foot Gun - Part # 61-020-019

| OTY   |                                                                              |                                                                                                                                                                                                                                |
|-------|------------------------------------------------------------------------------|--------------------------------------------------------------------------------------------------------------------------------------------------------------------------------------------------------------------------------|
| Set 1 | PART #                                                                       | DESCRIPTION                                                                                                                                                                                                                    |
| 1     | 61-020-001                                                                   | 20K Foot Gun Block                                                                                                                                                                                                             |
| 1     | 61-001-002                                                                   | Spacer Block                                                                                                                                                                                                                   |
| 1     | 61-020-004                                                                   | Dump Adapter 20K Foot Gun                                                                                                                                                                                                      |
| 1     | 61-010-002                                                                   | Dump Tube                                                                                                                                                                                                                      |
| 1     | 61-001-003                                                                   | Plunger for Air Actuator                                                                                                                                                                                                       |
| 1     | 61-001-004                                                                   | Air Actuator                                                                                                                                                                                                                   |
| 1     | 61-020-005                                                                   | 20K Foot Gun Pivot Pin                                                                                                                                                                                                         |
| 4     | 10-001-200                                                                   | 1/4"-20 SHCS 2" Long                                                                                                                                                                                                           |
| 1     | 10-001-125                                                                   | 1/4"-20 SHCS 1-1/4" Long                                                                                                                                                                                                       |
| 1     | 61-002-001                                                                   | Plate - 20K Air Actuated Foot Gun                                                                                                                                                                                              |
| 1     | 61-020-002                                                                   | Plug for 20K Foot Gun Block                                                                                                                                                                                                    |
| 1     | 30-001-009                                                                   | O-Ring                                                                                                                                                                                                                         |
| 4     | 10-001-112                                                                   | 1/4"-20 SHCS 1-1/8" Long                                                                                                                                                                                                       |
| 1     | 60-020-010                                                                   | 20K Cartridge Assembly                                                                                                                                                                                                         |
| 1     | 61-010-006                                                                   | Foot Gun Base Plate                                                                                                                                                                                                            |
| 4     | 10-201-175                                                                   | C'sink 1/4"-20 Flat Head SHCS, 1-3/4" Long SS                                                                                                                                                                                  |
| 2     | 61-020-001D                                                                  | 20K psi Safety Decal - Gun Block                                                                                                                                                                                               |
|       |                                                                              |                                                                                                                                                                                                                                |
|       |                                                                              |                                                                                                                                                                                                                                |
|       |                                                                              |                                                                                                                                                                                                                                |
|       |                                                                              |                                                                                                                                                                                                                                |
|       |                                                                              |                                                                                                                                                                                                                                |
|       |                                                                              |                                                                                                                                                                                                                                |
|       | 1<br>1<br>1<br>4<br>1<br>1<br>1<br>1<br>1<br>1<br>4<br>1<br>1<br>4<br>1<br>4 | 1 61-001-002   1 61-020-004   1 61-010-002   1 61-001-003   1 61-020-005   4 10-001-200   1 61-020-005   4 10-001-125   1 61-020-002   1 61-020-002   1 30-001-009   4 10-001-112   1 60-020-010   1 61-010-006   4 10-201-175 |