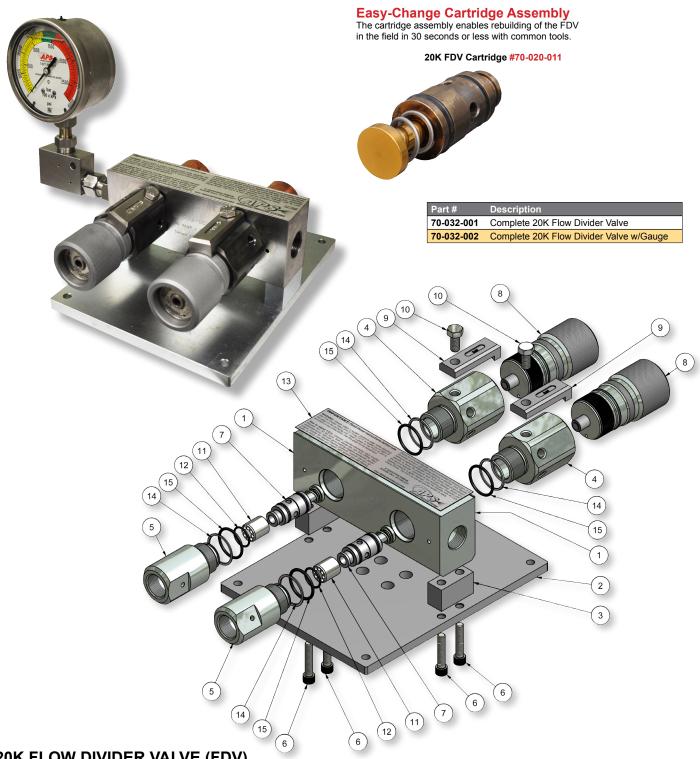

# **FLOW DIVIDER VALVE**

FDV-20K Flow Divider Valve The new Advanced Pressure Systems Flow Divider Valve (FDV) is for applications where two dump style guns are to be operated from one pump. The FDV will maintain full pressure to either gun when the other gun is dumping. When both guns are operating, the flow and pressure will be unaffected. These valves are easy to set up. They are made of rugged construction, and the only wear part is a cartridge that can be quickly changed in the field.

### 20K FLOW DIVIDER VALVE (FDV)

| ITEM | QTY | PART #     | DESCRIPTION                         |
|------|-----|------------|-------------------------------------|
| 1    | 1   | 70-032-003 | 20K FDV Manifold                    |
| 2    | 1   | 70-022-014 | 15/20K FDV Base Plate               |
| 3    | 2   | 70-022-013 | 15/20K FDV Base Plate Support Block |
| 4    | 2   | 70-032-017 | 20K FDV Adjuster Adapter            |
| 5    | 2   | 70-032-016 | 20K FDV Discharge Adapter           |
| 6    | 4   | 10-002-150 | SHCS 5/16"-18 x 1-1/2" long SS      |
| 7    | 2   | 70-020-011 | 20K FDV Cartridge Assembly          |
| 8    | 2   | 70-022-004 | 15/20K FDV Adjuster Handle Assembly |

| ITEM | QTY | PART #     | DESCRIPTION                            |
|------|-----|------------|----------------------------------------|
| 9    | 2   | 70-110-008 | 15/20K FDV Adjuster Locking Clamp      |
| 10   | 2   | 10-016-075 | Bolt, Hex. Head 3/8"-16 x 3/4" long SS |
| 11   | 2   | 70-010-013 | 15/20K FDV Diffuser                    |
| 12   | 2   | 30-001-018 | O-Ring 2-018                           |
| 13   | 1   | 70-022-009 | 15/20K FDV Instruction Nameplate       |
| 14   | 4   | 70-032-018 | 20K FDV Back-up Ring (split)           |
| 15   | 4   | 30-001-122 | O-Ring 2-122                           |